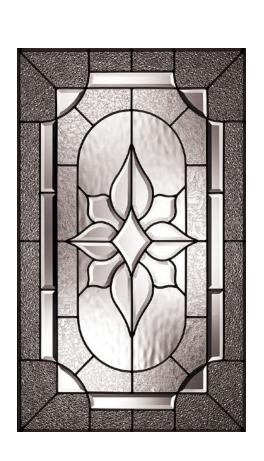

**Privacy Rating 7** 

- A Clear Bevel
- **B** Glue Chip
- C Double Granite
- E Seedy
- **F** Patina Caming

**Star** Shown in Patina Caming

| PRIVACY        |                                                                                                             |                    |
|----------------|-------------------------------------------------------------------------------------------------------------|--------------------|
| RATING<br>(PR) | 1<br>Less private                                                                                           | 10<br>More private |
|                | Our glass collections are assigned a privacy rating based on the overall obscurity of the glass types used. |                    |