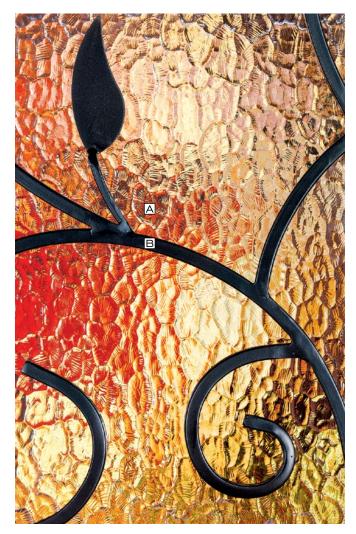

#### **Silverdale<sup>®</sup>** Shown in Brass Caming Also available in Patina & Zinc Caming

Patina

Zinc

**Privacy Rating 7** 

- A Bronze Reflective Bevel
- **B** Gray Texture
- C Clear Bevel

Available Sidelites

Transoms also available

**D** Brass Caming

This collection is made up of Textured Glass. Bubbles, swirls, and lines are part of the unique characteristic of this glass type. They will vary in shape, size, and location throughout the glass pattern giving this glass collection a truly unique and inspiring classic look and design.