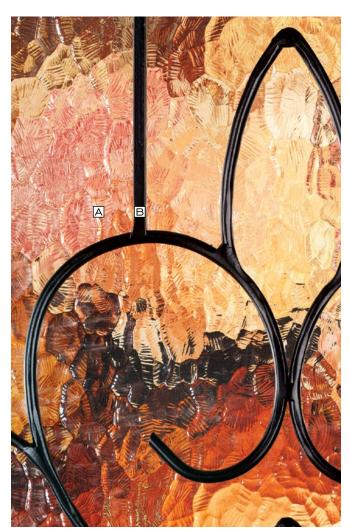

#### Bellante<sup>™</sup> Wrought Iron

Available Glass Shapes 8' heights also available See Catalog for complete availability and options

| PRIVACY        |                                                                                                             |                    |
|----------------|-------------------------------------------------------------------------------------------------------------|--------------------|
| RATING<br>(PR) | 1<br>Less private                                                                                           | 10<br>More private |
|                | Our glass collections are assigned a privacy rating based on the overall obscurity of the glass types used. |                    |

**Privacy Rating 8** 

- A Hammered
- B Wrought Iron