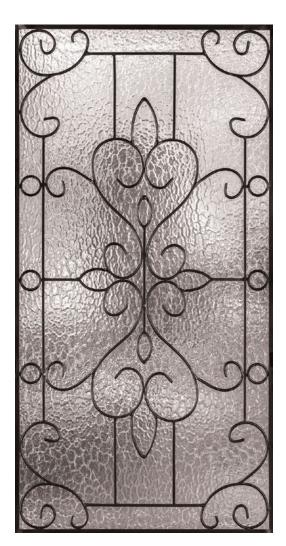

#### Bellante<sup>™</sup> Wrought Iron

Available Glass Shapes 8' heights also available See Catalog for complete availability and options

| PRIVACY        |                                                                                                             |                    |
|----------------|-------------------------------------------------------------------------------------------------------------|--------------------|
| RATING<br>(PR) | 1<br>Less private                                                                                           | 10<br>More private |
|                | Our glass collections are assigned a privacy rating based on the overall obscurity of the glass types used. |                    |

**Privacy Rating 8** 

- A Hammered
- B Wrought Iron