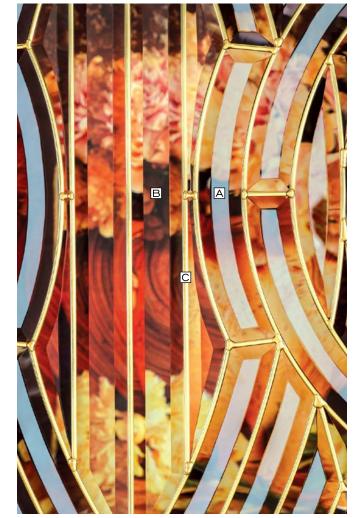

#### Ashborne<sup>™</sup> Shown in Patina Caming Also available in Brass & Zinc Caming

Brass Zinc

**Privacy Rating 5** 

- A Clear Bevel
- **B** Double Granite
- C Glue Chip
- **D** Clear Ripple Wave
- E Patina Caming