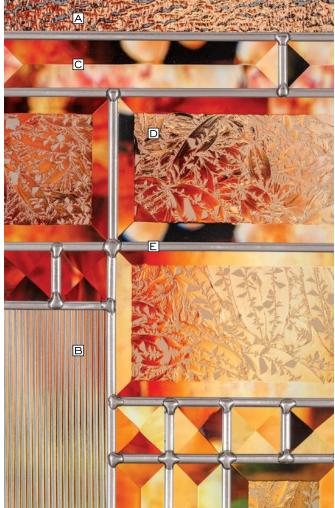

#### Lakewood® Shown in Zinc Caming Also available in Brass & Patina Caming

#### **Privacy Rating 6**

- Α **Clear Bevel**
- В Granite\*
- **Glue Chip** С
- Zinc Caming D

\*Lakewood 3/4 Oval (Smooth & Oak Style), Full Oval (Oak Style) **do not** contain Granite Glass.

Available Glass Shapes 7' & 8' heights also available

See Catalog for complete availability and options