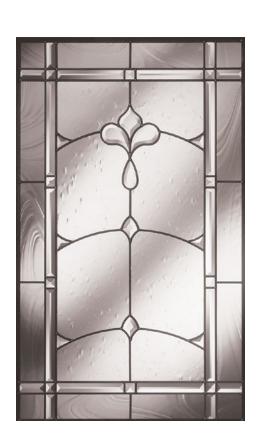

#### Lakewood® Shown in Zinc Caming Also available in Brass & Patina Caming

#### **Privacy Rating 6**

- Α **Clear Bevel**
- В Granite\*
- **Glue Chip** С
- Zinc Caming D

\*Lakewood 3/4 Oval (Smooth & Oak Style), Full Oval (Oak Style) **do not** contain Granite Glass.

Available Glass Shapes 7' & 8' heights also available

See Catalog for complete availability and options