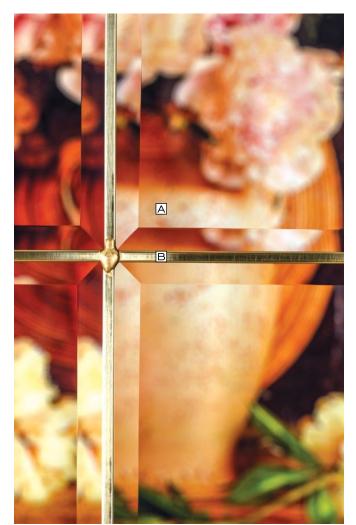

#### **Silverdale<sup>®</sup>** Shown in Brass Caming Also available in Patina & Zinc Caming

Patina

Zinc

**Privacy Rating 7** 

- A Bronze Reflective Bevel
- **B** Gray Texture
- C Clear Bevel

Available Sidelites

Transoms also available

**D** Brass Caming

This collection is made up of Textured Glass. Bubbles, swirls, and lines are part of the unique characteristic of this glass type. They will vary in shape, size, and location throughout the glass pattern giving this glass collection a truly unique and inspiring classic look and design.