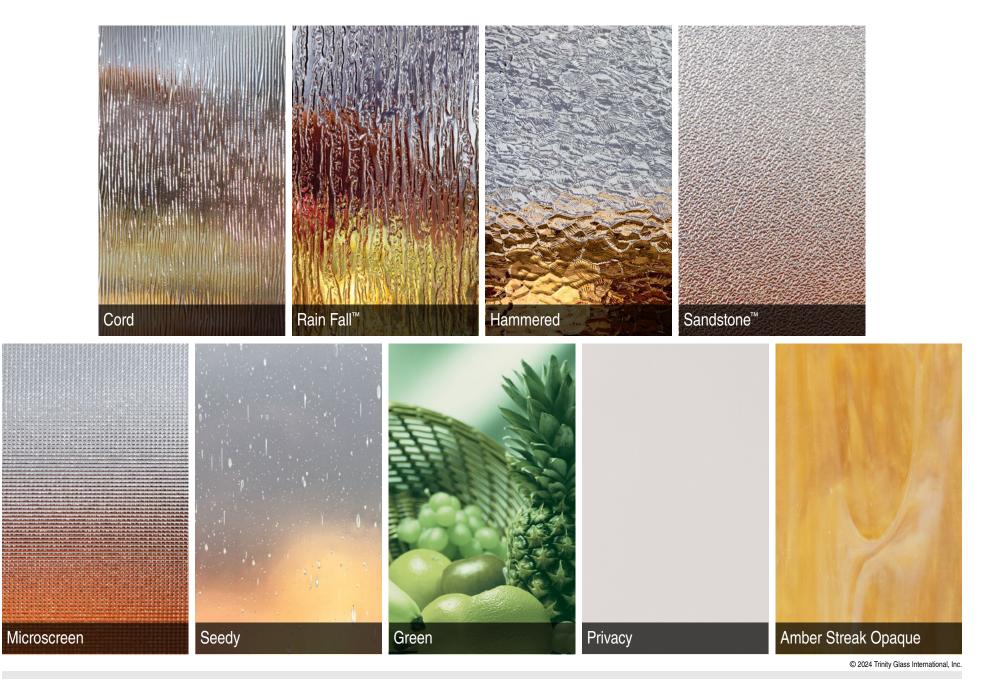

**Privacy Rating 7** 

- A Clear Bevel
- B Cord

Available Sidelites

- C Seedy
- D Zinc Caming
- E Glue Chip (detail not shown)

See Catalog for complete availability and options

**Carmel**<sup>™</sup> Shown in Patina Caming

**Privacy Rating 7** 

- A Clear Bevel
- B Chinchilla
- C Sandstone<sup>™</sup>
- D Patina Caming
- E Fluted

Privacy Rating 7

- A Clear Bevel
- **B** Clear Ripple Wave
- C Cord
- D Green
- **E** Zinc Caming
- F Sandstone<sup>™</sup> (detail not shown)

**Cosmopolis**<sup>™</sup> Shown in Brass Caming

PRIVACY RATING 1 10 (PR) Less private More private Our glass collections are assigned a privacy rating based on the overall obscurity of the glass types used.

**Privacy Rating 8** 

- A Fluted
- B Cord
- C Sandstone<sup>™</sup>
- D Patina Caming

**Ridgway**<sup>™</sup> Shown in Zinc Caming

PRIVACY RATING (PR) . Less private More private Our glass collections are assigned a privacy rating based on the overall obscurity of the glass types used.

#### **Privacy Rating 8**

- A Pebble
- B Cord
- C Sandstone<sup>™</sup>
- D Clear Bevel
- E Patina Caming