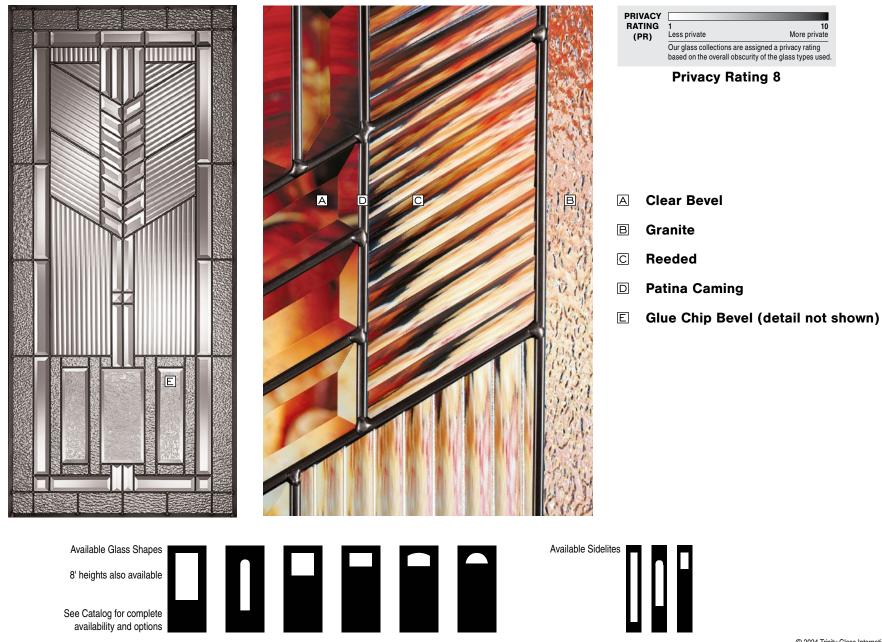

#### Lakewood® Shown in Zinc Caming Also available in Brass & Patina Caming

#### **Privacy Rating 6**

- Α **Clear Bevel**
- В Granite\*
- **Glue Chip** С
- Zinc Caming D

\*Lakewood 3/4 Oval (Smooth & Oak Style), Full Oval (Oak Style) **do not** contain Granite Glass.

Available Glass Shapes 7' & 8' heights also available

See Catalog for complete availability and options