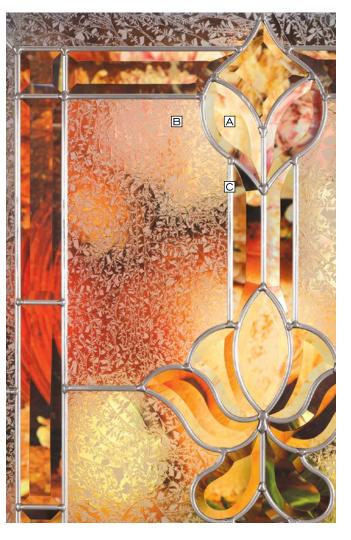

br>Less private                                                                                           | 10<br>More private |
|                | Our glass collections are assigned a privacy rating based on the overall obscurity of the glass types used. |                    |

**Privacy Rating 5** 

- A Gray Texture
- **B** Clear Bevel
- C Seedy
- **D** Patina Caming

This collection is made up of Textured Glass. Bubbles, swirls, and lines are part of the unique characteristic of this glass type. They will vary in shape, size, and location throughout the glass pattern giving this glass collection a truly unique and inspiring classic look and design.





**Phoenix**<sup>™</sup> Shown in Patina Caming





#### **Medina**<sup>®</sup> Shown in Zinc Caming Also available in Brass Caming





Brass

| PRIVACY<br>RATING<br>(PR) |                                                                                                             |                    |
|---------------------------|-------------------------------------------------------------------------------------------------------------|--------------------|
|                           | 1<br>Less private                                                                                           | 10<br>More private |
|                           | Our glass collections are assigned a privacy rating based on the overall obscurity of the glass types used. |                    |

**Privacy Rating 7** 

- A Clear Bevel
- B Glue Chip
- C Zinc Caming





Sapphire<sup>™</sup> Shown in Patina Caming





| PRIVACY        |