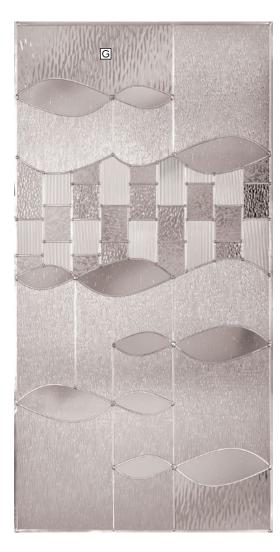

## FeatherRiver

Pomona<sup>™</sup>

Shown in Zinc Caming Also available in Patina Caming

Patina

and the second second

| PRIVACY |                                                                             |              |
|---------|-----------------------------------------------------------------------------|--------------|
| RATING  | 1                                                                           | 10           |
| (PR)    | Less private                                                                | More private |
|         | Our glass collections are assigned<br>based on the overall obscurity of the |              |

**Privacy Rating 7** 

- A Clear Bevel
- B Cord

Available Sidelites

- C Seedy
- D Zinc Caming
- E Glue Chip (detail not shown)

See Catalog for complete availability and options

**Carmel**<sup>™</sup> Shown in Patina Caming