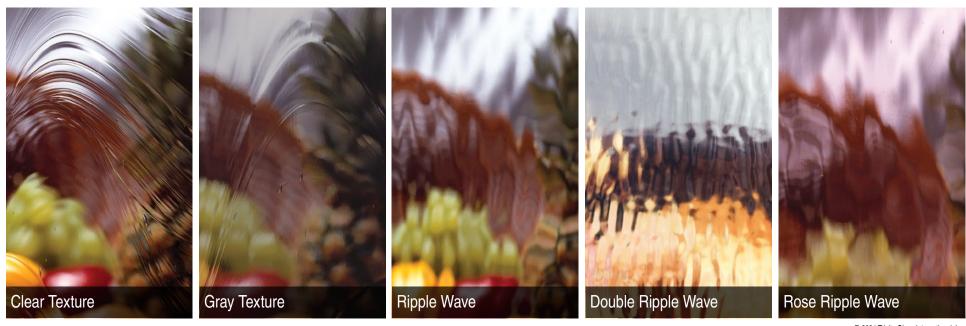

#### Ashborne<sup>™</sup> Shown in Patina Caming Also available in Brass & Zinc Caming

Brass Zinc

**Privacy Rating 5** 

- A Clear Bevel
- **B** Double Granite
- C Glue Chip
- **D** Clear Ripple Wave
- E Patina Caming

**Privacy Rating 5** 

- A Gray Texture
- **B** Clear Bevel
- C Seedy
- **D** Patina Caming

This collection is made up of Textured Glass. Bubbles, swirls, and lines are part of the unique characteristic of this glass type. They will vary in shape, size, and location throughout the glass pattern giving this glass collection a truly unique and inspiring classic look and design.

**Privacy Rating 6** 

- A Double Granite
- **B** Clear Ripple Wave
- C Clear Bevel
- D Zinc Caming

4

**Privacy Rating 8** 

- A Double Ripple Wave
- **B** Rose Ripple Wave
- C Amber Streak Opaque
- **D** Patina Caming

Fairview<sup>™</sup> Shown in Patina Caming (Impact only)

| Available Glass Shapes                            | Available Sidelites |
|---------------------------------------------------|---------------------|
| 8' height also available                          |                     |
| See Catalog for complete availability and options |                     |