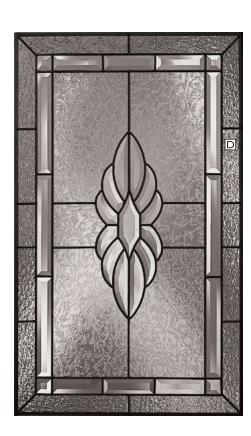

**Privacy Rating 7** 

- A Clear Bevel
- B Glue Chip
- C Zinc Caming

Sapphire<sup>™</sup> Shown in Patina Caming

| PRIVACY        |                                                                                                             |                    |
|----------------|-------------------------------------------------------------------------------------------------------------|--------------------|
| RATING<br>(PR) | 1<br>Less private                                                                                           | 10<br>More private |
|                | Our glass collections are assigned a privacy rating based on the overall obscurity of the glass types used. |                    |

**Privacy Rating 7** 

- A Clear Bevel
- B Glue Chip
- C Patina Caming
- **Granite (detail not shown)**

**Preston**<sup>®</sup> Shown in Zinc Caming Also available in Patina Caming

Patina

| PRIVACY |                                                                                                             |              |
|---------|-------------------------------------------------------------------------------------------------------------|--------------|
| RATING  | 1                                                                                                           | 10           |
| (PR)    | Less private                                                                                                | More private |
|         | Our glass collections are assigned a privacy rating based on the overall obscurity of the glass types used. |              |