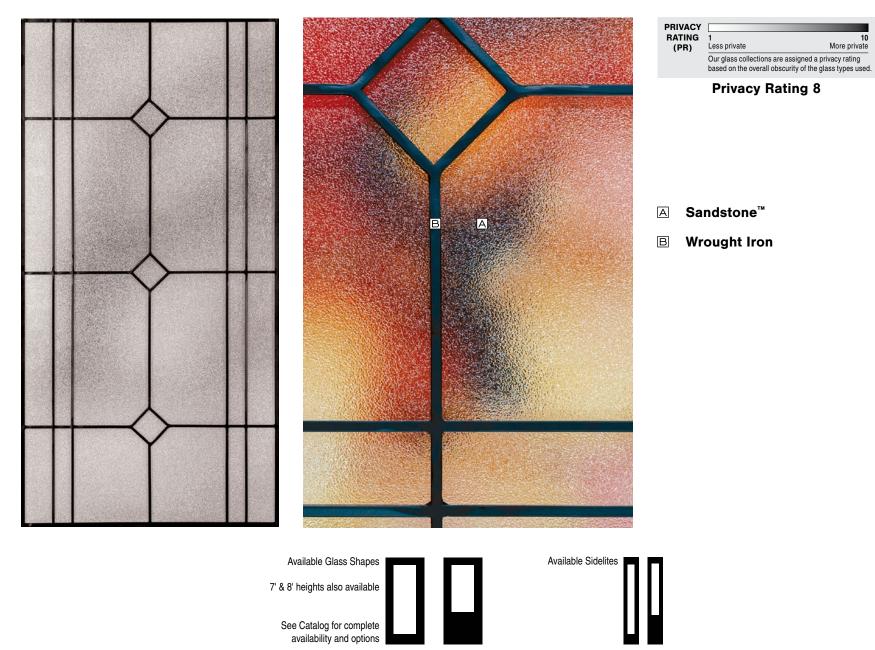

**Privacy Rating 7** 

- A Clear Bevel
- B Chinchilla
- C Sandstone<sup>™</sup>
- D Patina Caming
- E Fluted