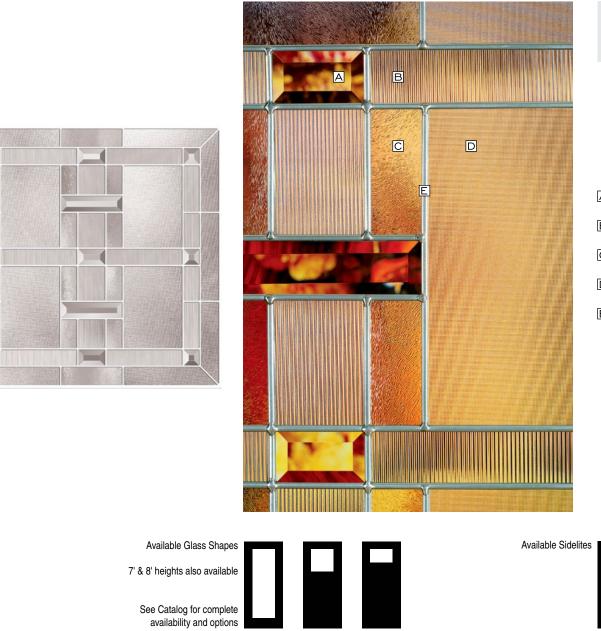

## FeatherRiver

Pomona<sup>™</sup>

Shown in Zinc Caming Also available in Patina Caming

Patina

and the second second

| PRIVACY |                                                                             |              |
|---------|-----------------------------------------------------------------------------|--------------|
| RATING  | 1                                                                           | 10           |
| (PR)    | Less private                                                                | More private |
|         | Our glass collections are assigned<br>based on the overall obscurity of the |              |

**Privacy Rating 7** 

- A Clear Bevel
- B Cord

Available Sidelites

- C Seedy
- D Zinc Caming
- E Glue Chip (detail not shown)

See Catalog for complete availability and options

**Carmel**<sup>™</sup> Shown in Patina Caming