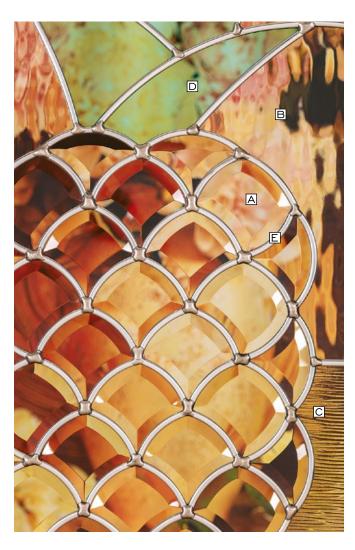

**Privacy Rating 7** 

- A Clear Bevel
- **B** Glue Chip
- C Double Granite
- E Seedy
- **F** Patina Caming

**Star** Shown in Patina Caming

| PRIVACY        |                                                                                                             |                    |
|----------------|-------------------------------------------------------------------------------------------------------------|--------------------|
| RATING<br>(PR) | 1<br>Less private                                                                                           | 10<br>More private |
|                | Our glass collections are assigned a privacy rating based on the overall obscurity of the glass types used. |                    |