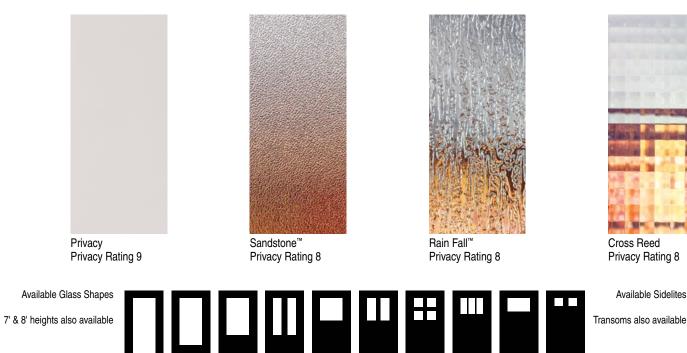

## **Modern Collection**

**Triple Pane Glass** 

Note: Not all glass options available in all door and sidelite shapes shown © 2024 Trinity Glass International, Inc.

Hammered Privacy Rating 8

Sandstone™ Privacy Rating 8

Available Sidelites Transoms also available

Note: Not all glass options available in all door and sidelite shapes shown © 2024 Trinity Glass International, Inc.

Rain Fall<sup>™</sup> Privacy Rating 8

Privacy Rating 7

Reeded

Metro<sup>™</sup>

**Obscure Triple Pane Glass** & Clear Glass

Cross Reed Privacy Rating 8

Privacy

Privacy Rating 9

See Catalog for complete

availability and options