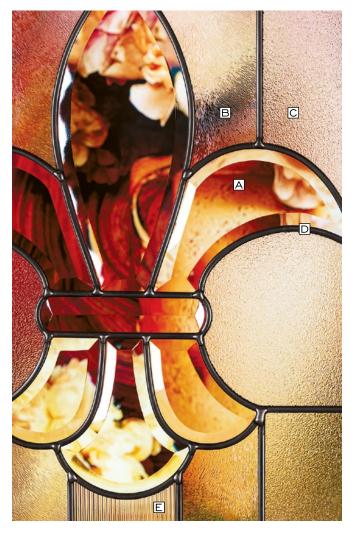

**Privacy Rating 7** 

- A Clear Bevel
- B Fluted
- C Microscreen
- D Patina Caming

Fleur De Lis Shown in Patina Caming

| PRIVACY        |                                                     |                      |
|----------------|-----------------------------------------------------|----------------------|
| RATING<br>(PR) | 1<br>Less private                                   | 10<br>More private   |
|                | Our glass collections are assigned a privacy rating |                      |
|                | based on the overall obscurity of th                | ne glass types used. |

**Privacy Rating 7** 

- A Clear Bevel
- B Chinchilla
- C Sandstone<sup>™</sup>
- D Patina Caming
- E Fluted