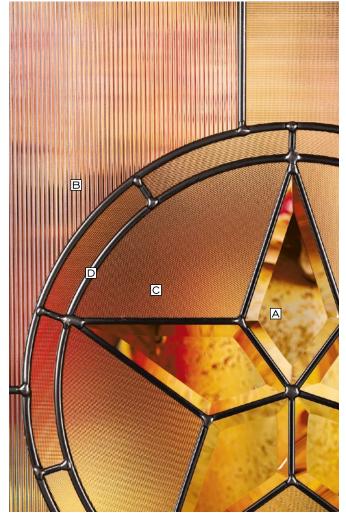

**Privacy Rating 7** 

- A Clear Bevel
- **B** Glue Chip
- C Double Granite
- E Seedy
- **F** Patina Caming

**Star** Shown in Patina Caming

| PRIVACY        |                                                                                                             |                    |
|----------------|-------------------------------------------------------------------------------------------------------------|--------------------|
| RATING<br>(PR) | 1<br>Less private                                                                                           | 10<br>More private |
|                | Our glass collections are assigned a privacy rating based on the overall obscurity of the glass types used. |                    |