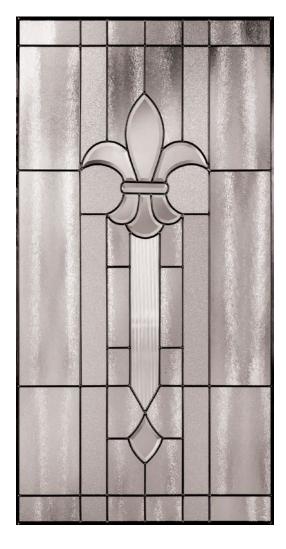

**Privacy Rating 7** 

- A Clear Bevel
- B Fluted
- C Microscreen
- D Patina Caming

Fleur De Lis Shown in Patina Caming

| PRIVACY        |                                                     |                      |
|----------------|-----------------------------------------------------|----------------------|
| RATING<br>(PR) | 1<br>Less private                                   | 10<br>More private   |
|                | Our glass collections are assigned a privacy rating |                      |
|                | based on the overall obscurity of th                | ne glass types used. |

**Privacy Rating 7** 

- A Clear Bevel
- B Chinchilla
- C Sandstone<sup>™</sup>
- D Patina Caming
- E Fluted