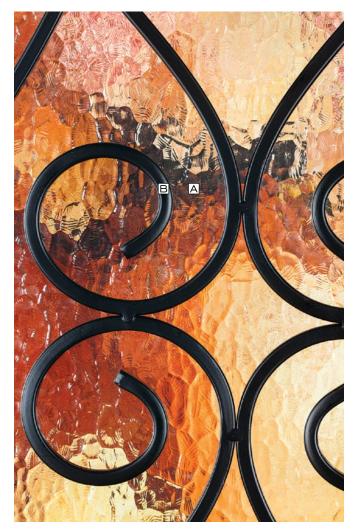

#### Lakewood® Shown in Zinc Caming Also available in Brass & Patina Caming

#### **Privacy Rating 6**

- Α **Clear Bevel**
- В Granite\*
- **Glue Chip** С
- Zinc Caming D

\*Lakewood 3/4 Oval (Smooth & Oak Style), Full Oval (Oak Style) **do not** contain Granite Glass.

Available Glass Shapes 7' & 8' heights also available