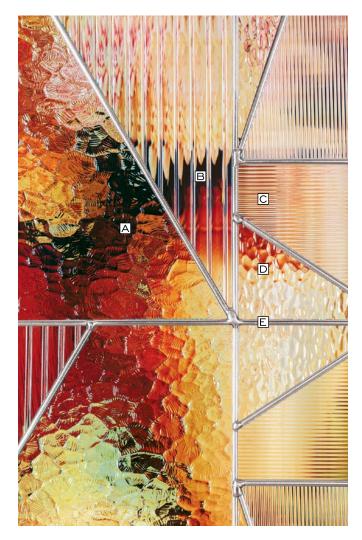

#### **Silverdale<sup>®</sup>** Shown in Brass Caming Also available in Patina & Zinc Caming

Patina

Zinc

**Privacy Rating 7** 

- A Bronze Reflective Bevel
- **B** Gray Texture
- C Clear Bevel

Available Sidelites

Transoms also available

**D** Brass Caming

This collection is made up of Textured Glass. Bubbles, swirls, and lines are part of the unique characteristic of this glass type. They will vary in shape, size, and location throughout the glass pattern giving this glass collection a truly unique and inspiring classic look and design.