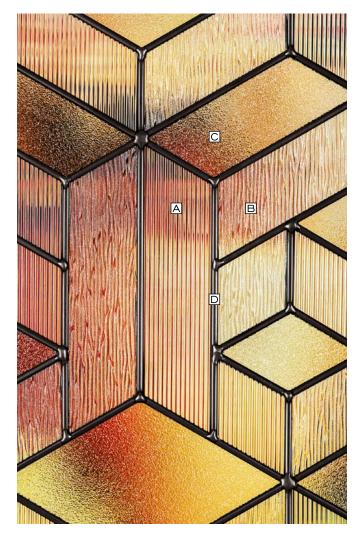

#### **Silverdale<sup>®</sup>** Shown in Brass Caming Also available in Patina & Zinc Caming

Patina

Zinc

**Privacy Rating 7** 

- A Bronze Reflective Bevel
- **B** Gray Texture
- C Clear Bevel

Available Sidelites

Transoms also available

**D** Brass Caming

This collection is made up of Textured Glass. Bubbles, swirls, and lines are part of the unique characteristic of this glass type. They will vary in shape, size, and location throughout the glass pattern giving this glass collection a truly unique and inspiring classic look and design.