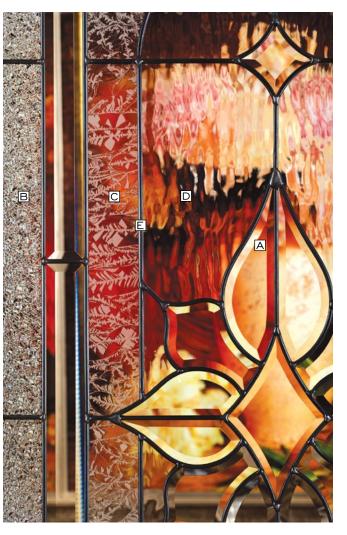

Privacy Rating 7

- A Glue Chip
- B Fluted
- C Seedy
- Pebble
- E Cord
- **F** Zinc Caming
- **G** Double Ripple Wave (detail not shown)