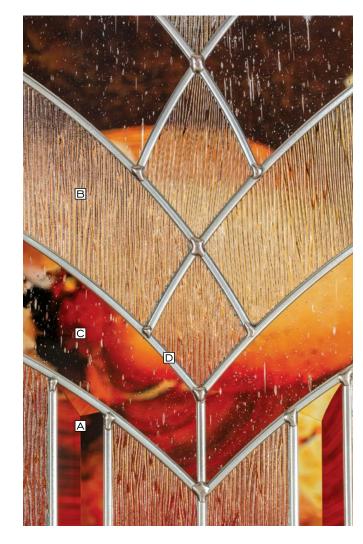

#### Ashborne<sup>™</sup> Shown in Patina Caming Also available in Brass & Zinc Caming

Brass Zinc

**Privacy Rating 5** 

- A Clear Bevel
- **B** Double Granite
- C Glue Chip
- **D** Clear Ripple Wave
- E Patina Caming