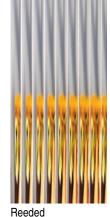

#### **Privacy Rating 8**

- A Hammered
- B Reeded
- C Fluted
- D Pebble
- E Zinc Caming

Sena<sup>™</sup> Shown in Patina Caming

| PRIVACY        |                                                                                                             |                    |
|----------------|-------------------------------------------------------------------------------------------------------------|--------------------|
| RATING<br>(PR) | 1<br>Less private                                                                                           | 10<br>More private |
| . ,            | Our glass collections are assigned a privacy rating based on the overall obscurity of the glass types used. |                    |

Reeded

Metro<sup>™</sup>

**Obscure Triple Pane Glass** & Clear Glass

Cross Reed Privacy Rating 8

Privacy

Privacy Rating 9

See Catalog for complete

availability and options