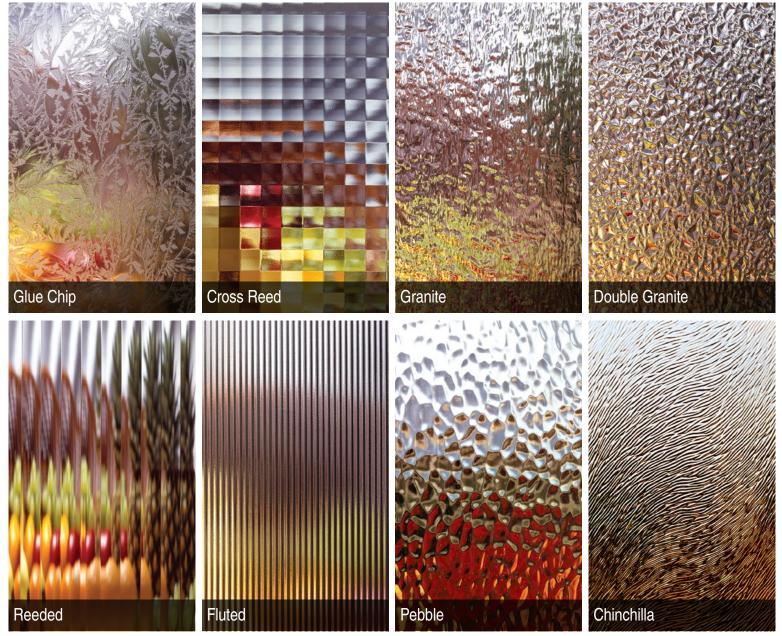

#### **Privacy Rating 6**

- Α **Clear Bevel**
- В Granite\*
- **Glue Chip** С
- Zinc Caming D

\*Lakewood 3/4 Oval (Smooth & Oak Style), Full Oval (Oak Style) **do not** contain Granite Glass.

Available Glass Shapes 7' & 8' heights also available

#### Ashborne<sup>™</sup> Shown in Patina Caming Also available in Brass & Zinc Caming

Brass Zinc

**Privacy Rating 5** 

- A Clear Bevel
- **B** Double Granite
- C Glue Chip
- **D** Clear Ripple Wave
- E Patina Caming

**Privacy Rating 7** 

- A Granite
- **B** Fluted
- C Clear Bevel
- **D** Glue Chip Bevel
- E Zinc Caming

Brilliant Star<sup>™</sup> Shown in Zinc Caming Also available in Patina Caming

Patina

| PRIVACY        |                                                                                                             |                    |
|----------------|-------------------------------------------------------------------------------------------------------------|--------------------|
| RATING<br>(PR) | 1<br>Less private                                                                                           | 10<br>More private |
| (,             | Our glass collections are assigned a privacy rating based on the overall obscurity of the glass types used. |                    |

**Privacy Rating 8** 

- A Clear Bevel
- **B** Fluted
- C Chinchilla
- D Microscreen
- E Zinc Caming

**Privacy Rating 8** 

- A Clear Bevel
- B Pebble
- C Chinchilla
- D Zinc Caming

See Catalog for complete availability and options

Available Glass Shapes

**Privacy Rating 8** 

- А **Glue Chip Bevel**
- В Fluted
- Zinc Caming С
- Granite (detail not shown) D