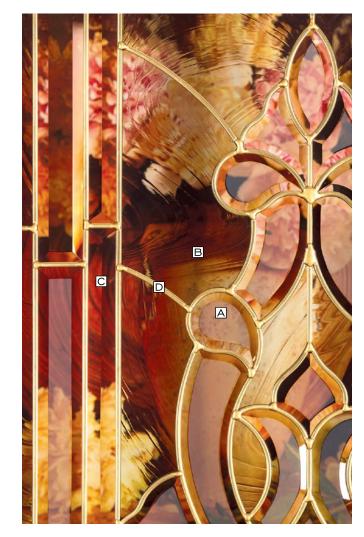

**Phoenix**<sup>™</sup> Shown in Patina Caming

**Privacy Rating 7** 

- A Clear Bevel
- B Glue Chip
- C Zinc Caming

Sapphire<sup>™</sup> Shown in Patina Caming

| PRIVACY        |                                                                                                             |                    |
|----------------|-------------------------------------------------------------------------------------------------------------|--------------------|
| RATING<br>(PR) | 1<br>Less private                                                                                           | 10<br>More private |
|                | Our glass collections are assigned a privacy rating based on the overall obscurity of the glass types used. |                    |