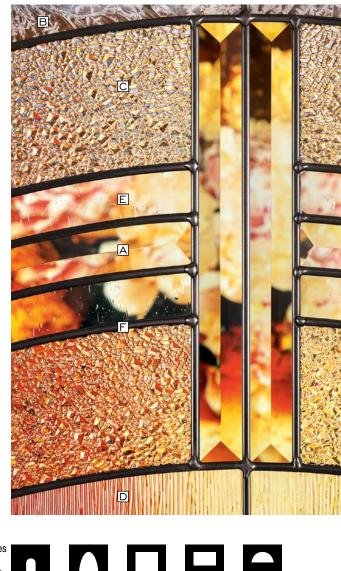

**Privacy Rating 6** 

- A Fluted
- **B** Clear Bevel
- C Seedy
- **D** Glue Chip
- E Zinc Caming

**Clarkston**<sup>™</sup> Shown in Zinc Caming

 
 PRIVACY RATING (PR)
 1
 10

 Less private
 More private
 Our glass collections are assigned a privacy rating based on the overall obscurity of the glass types used.

**Privacy Rating 8** 

- A Clear Bevel
- **B** Fluted
- C Chinchilla
- D Microscreen
- E Zinc Caming