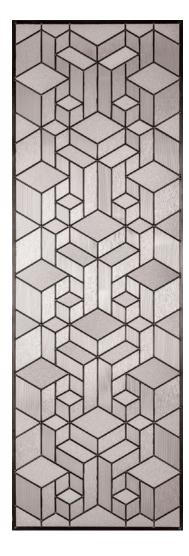

#### **Silverdale<sup>®</sup>** Shown in Brass Caming Also available in Patina & Zinc Caming

Patina

Zinc

**Privacy Rating 7** 

- A Bronze Reflective Bevel
- **B** Gray Texture
- C Clear Bevel

Available Sidelites

Transoms also available

**D** Brass Caming

This collection is made up of Textured Glass. Bubbles, swirls, and lines are part of the unique characteristic of this glass type. They will vary in shape, size, and location throughout the glass pattern giving this glass collection a truly unique and inspiring classic look and design.

7' & 8' heights also available

See Catalog for complete availability and options

20