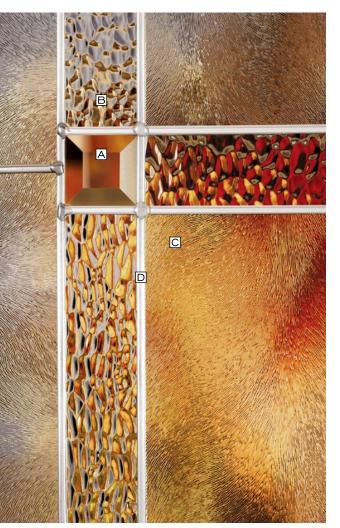

#### Ashborne<sup>™</sup> Shown in Patina Caming Also available in Brass & Zinc Caming

Brass Zinc

**Privacy Rating 5** 

- A Clear Bevel
- **B** Double Granite
- C Glue Chip
- **D** Clear Ripple Wave
- E Patina Caming