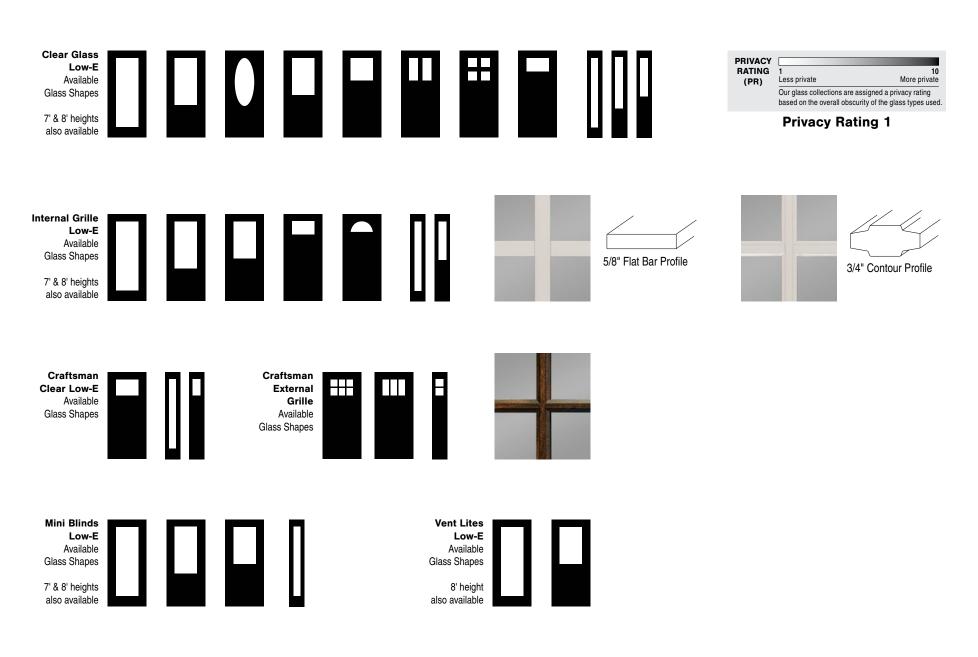

### Obscure **Triple Pane Glass**

Privacy Rating 8

Privacy Rating 7

PRIVACY RATING (PR) 10 Less private More private Our glass collections are assigned a privacy rating based on the overall obscurity of the glass types used.

Note: Not all glass options available in all door and sidelite shapes shown © 2024 Trinity Glass International, Inc.

**Clear Lites** 

Transoms also available See Catalog for complete availability and options