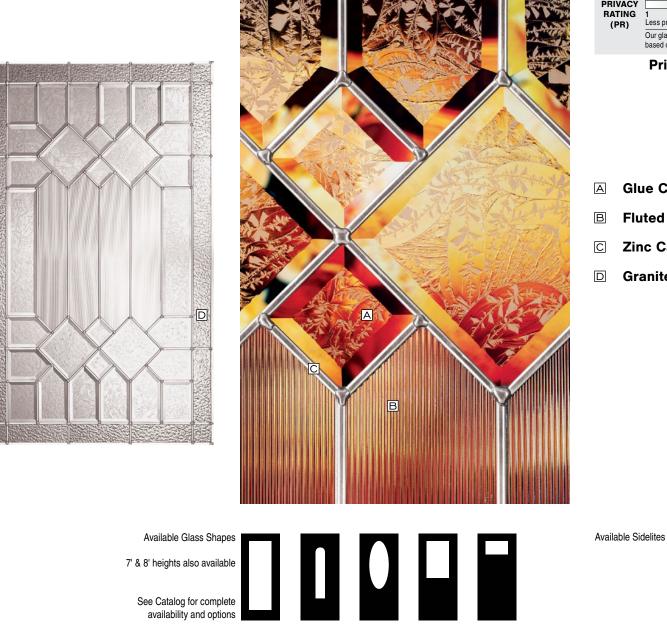

#### Lakewood® Shown in Zinc Caming Also available in Brass & Patina Caming

#### **Privacy Rating 6**

- Α **Clear Bevel**
- В Granite\*
- **Glue Chip** С
- Zinc Caming D

\*Lakewood 3/4 Oval (Smooth & Oak Style), Full Oval (Oak Style) **do not** contain Granite Glass.

Available Glass Shapes 7' & 8' heights also available