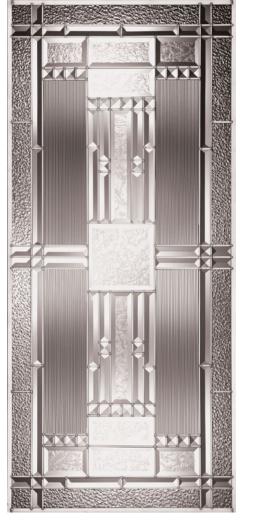

**Privacy Rating 6** 

- A Fluted
- **B** Clear Bevel
- C Seedy
- **D** Glue Chip
- E Zinc Caming

**Clarkston**<sup>™</sup> Shown in Zinc Caming

 
 PRIVACY RATING (PR)
 1
 10

 Less private
 More private
 Our glass collections are assigned a privacy rating based on the overall obscurity of the glass types used.

**Privacy Rating 8** 

- A Clear Bevel
- **B** Fluted
- C Chinchilla
- D Microscreen
- E Zinc Caming