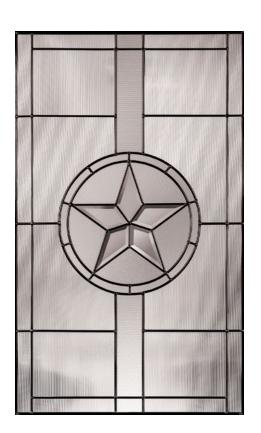

**Privacy Rating 7** 

- A Clear Bevel
- **B** Glue Chip
- C Double Granite
- E Seedy
- **F** Patina Caming

**Star** Shown in Patina Caming

| PRIVACY        |                                                                                                             |                    |
|----------------|-------------------------------------------------------------------------------------------------------------|--------------------|
| RATING<br>(PR) | 1<br>Less private                                                                                           | 10<br>More private |
|                | Our glass collections are assigned a privacy rating based on the overall obscurity of the glass types used. |                    |