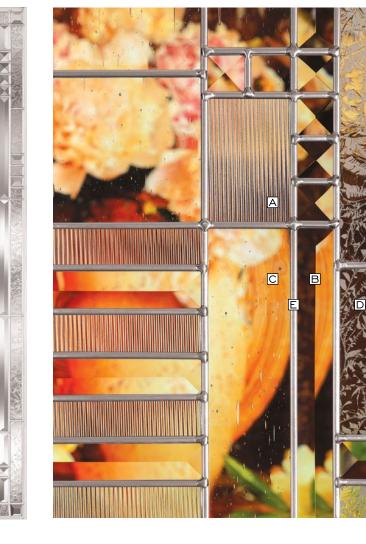

**Privacy Rating 5** 

- A Bronze Reflective Bevel
- **B** Clear Bevel
- C Brass Caming

Available Glass Shapes 7' & 8' heights also available

See Catalog for complete availability and options

#### **Bevel** Shown in Brass Caming Also available in Patina & Zinc Caming

**Privacy Rating 1** 

- A Clear Bevel
- **B** Brass Caming

Kincaid<sup>™</sup> Shown in Patina Caming

| PRIVACY        |                                                                                                             |                    |
|----------------|-------------------------------------------------------------------------------------------------------------|--------------------|
| RATING<br>(PR) | 1<br>Less private                                                                                           | 10<br>More private |
| (,             | Our glass collections are assigned a privacy rating based on the overall obscurity of the glass types used. |                    |