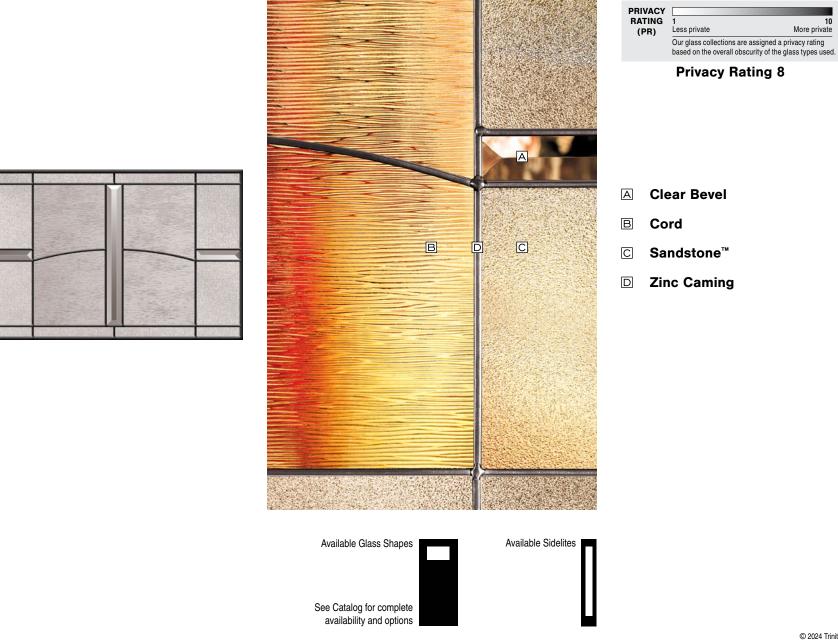

**Privacy Rating 7** 

- A Clear Bevel
- B Fluted
- C Microscreen
- D Patina Caming

Fleur De Lis Shown in Patina Caming

| PRIVACY        |                                                     |                      |
|----------------|-----------------------------------------------------|----------------------|
| RATING<br>(PR) | 1<br>Less private                                   | 10<br>More private   |
|                | Our glass collections are assigned a privacy rating |                      |
|                | based on the overall obscurity of th                | ne glass types used. |

**Privacy Rating 7** 

- A Clear Bevel
- B Chinchilla
- C Sandstone<sup>™</sup>
- D Patina Caming
- E Fluted