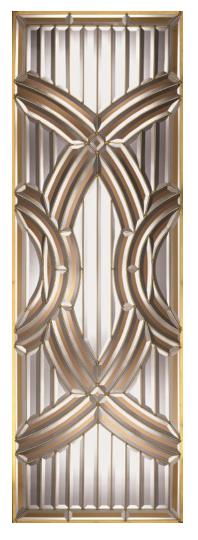

#### Ashborne<sup>™</sup> Shown in Patina Caming Also available in Brass & Zinc Caming

Brass Zinc

**Privacy Rating 5** 

- A Clear Bevel
- **B** Double Granite
- C Glue Chip
- **D** Clear Ripple Wave
- E Patina Caming

7' & 8' heights also available

See Catalog for complete availability and options