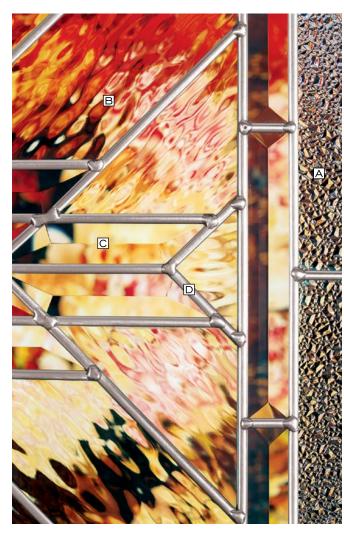

#### **Silverdale<sup>®</sup>** Shown in Brass Caming Also available in Patina & Zinc Caming

Patina

Zinc

**Privacy Rating 7** 

- A Bronze Reflective Bevel
- **B** Gray Texture
- C Clear Bevel

Available Sidelites

Transoms also available

**D** Brass Caming

This collection is made up of Textured Glass. Bubbles, swirls, and lines are part of the unique characteristic of this glass type. They will vary in shape, size, and location throughout the glass pattern giving this glass collection a truly unique and inspiring classic look and design.

7' & 8' heights also available

See Catalog for complete availability and options

20