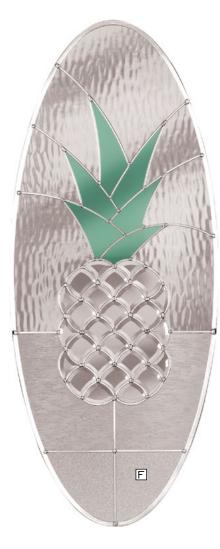

**Privacy Rating 7** 

- A Clear Bevel
- **B** Glue Chip
- C Double Granite
- E Seedy
- **F** Patina Caming

**Star** Shown in Patina Caming

| PRIVACY        |                                                                                                             |                    |
|----------------|-------------------------------------------------------------------------------------------------------------|--------------------|
| RATING<br>(PR) | 1<br>Less private                                                                                           | 10<br>More private |
|                | Our glass collections are assigned a privacy rating based on the overall obscurity of the glass types used. |                    |