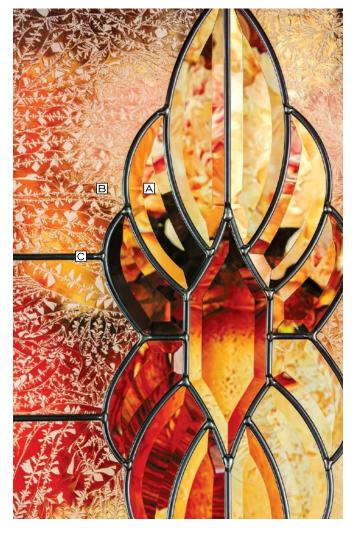

lable in Brass Caming





Brass

| PRIVACY<br>RATING<br>(PR) |                                                                                                             |                    |
|---------------------------|-------------------------------------------------------------------------------------------------------------|--------------------|
|                           | 1<br>Less private                                                                                           | 10<br>More private |
|                           | Our glass collections are assigned a privacy rating based on the overall obscurity of the glass types used. |                    |

**Privacy Rating 7** 

- A Clear Bevel
- B Glue Chip
- C Zinc Caming





Sapphire<sup>™</sup> Shown in Patina Caming





| PRIVACY        |                                                                                                             |                    |
|----------------|-------------------------------------------------------------------------------------------------------------|--------------------|
| RATING<br>(PR) | 1<br>Less private                                                                                           | 10<br>More private |
|                | Our glass collections are assigned a privacy rating based on the overall obscurity of the glass types used. |                    |

**Privacy Rating 7** 

- A Clear Bevel
- B Glue Chip
- C Patina Caming
- **Granite (detail not shown)**







**Preston**<sup>®</sup> Shown in Zinc Caming Also available in Patina Caming



Patina