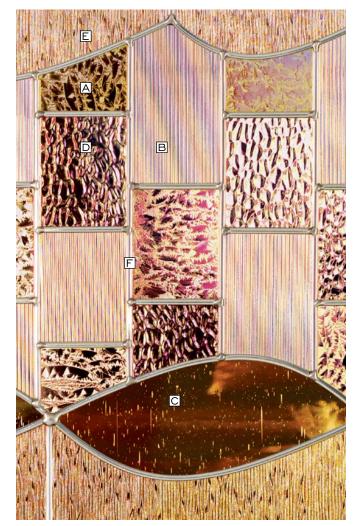

#### Ashborne<sup>™</sup> Shown in Patina Caming Also available in Brass & Zinc Caming

Brass Zinc

**Privacy Rating 5** 

- A Clear Bevel
- **B** Double Granite
- C Glue Chip
- **D** Clear Ripple Wave
- E Patina Caming