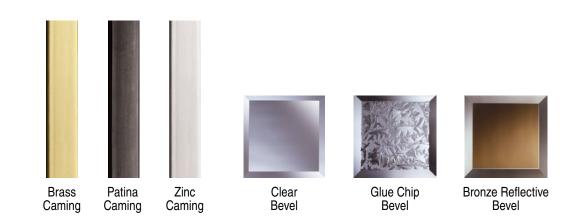

#### **Silverdale<sup>®</sup>** Shown in Brass Caming Also available in Patina & Zinc Caming

Patina

Zinc

**Privacy Rating 7** 

- A Bronze Reflective Bevel
- **B** Gray Texture
- C Clear Bevel

Available Sidelites

Transoms also available

**D** Brass Caming

This collection is made up of Textured Glass. Bubbles, swirls, and lines are part of the unique characteristic of this glass type. They will vary in shape, size, and location throughout the glass pattern giving this glass collection a truly unique and inspiring classic look and design.

#### **Privacy Rating 6**

- Α **Clear Bevel**
- В Granite\*
- **Glue Chip** С
- Zinc Caming D

\*Lakewood 3/4 Oval (Smooth & Oak Style), Full Oval (Oak Style) **do not** contain Granite Glass.

Available Glass Shapes 7' & 8' heights also available

**Privacy Rating 7** 

- A Clear Bevel
- B Glue Chip
- C Zinc Caming

Sapphire<sup>™</sup> Shown in Patina Caming

| PRIVACY        |                                                                                                             |                    |
|----------------|-------------------------------------------------------------------------------------------------------------|--------------------|
| RATING<br>(PR) | 1<br>Less private                                                                                           | 10<br>More private |
|                | Our glass collections are assigned a privacy rating based on the overall obscurity of the glass types used. |                    |

#### **Bevel** Shown in Brass Caming Also available in Patina & Zinc Caming

**Privacy Rating 1** 

- A Clear Bevel
- **B** Brass Caming

Kincaid<sup>™</sup> Shown in Patina Caming

| PRIVACY        |                                                                                                             |                    |
|----------------|-------------------------------------------------------------------------------------------------------------|--------------------|
| RATING<br>(PR) | 1<br>Less private                                                                                           | 10<br>More private |
| (,             | Our glass collections are assigned a privacy rating based on the overall obscurity of the glass types used. |                    |