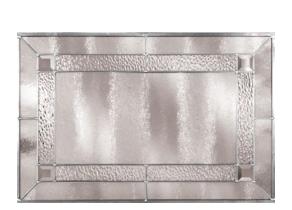

#### **Silverdale<sup>®</sup>** Shown in Brass Caming Also available in Patina & Zinc Caming

Patina

Zinc

**Privacy Rating 7** 

- A Bronze Reflective Bevel
- **B** Gray Texture
- C Clear Bevel

Available Sidelites

Transoms also available

**D** Brass Caming

This collection is made up of Textured Glass. Bubbles, swirls, and lines are part of the unique characteristic of this glass type. They will vary in shape, size, and location throughout the glass pattern giving this glass collection a truly unique and inspiring classic look and design.