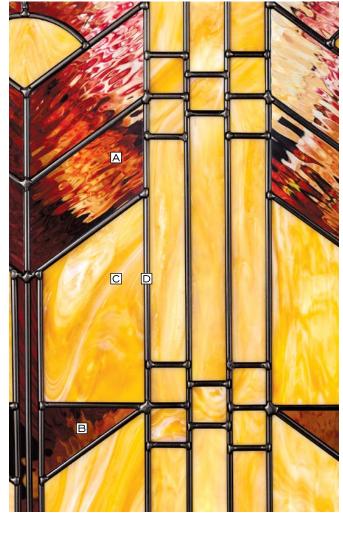

**Privacy Rating 7** 

- A Clear Bevel
- B Cord

Available Sidelites

- C Seedy
- D Zinc Caming
- E Glue Chip (detail not shown)

See Catalog for complete availability and options

**Carmel**<sup>™</sup> Shown in Patina Caming