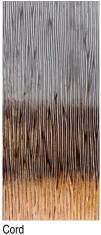

Privacy Rating 7

- A Glue Chip
- B Fluted
- C Seedy
- Pebble
- E Cord
- **F** Zinc Caming
- **G** Double Ripple Wave (detail not shown)

Privacy Rating 7

- A Clear Bevel
- **B** Clear Ripple Wave
- C Cord
- D Green
- **E** Zinc Caming
- F Sandstone<sup>™</sup> (detail not shown)

**Cosmopolis**<sup>™</sup> Shown in Brass Caming

PRIVACY RATING 1 10 (PR) Less private More private Our glass collections are assigned a privacy rating based on the overall obscurity of the glass types used.

**Privacy Rating 8** 

- A Fluted
- B Cord
- C Sandstone<sup>™</sup>
- D Patina Caming

**Ridgway**<sup>™</sup> Shown in Zinc Caming

PRIVACY RATING (PR) . Less private More private Our glass collections are assigned a privacy rating based on the overall obscurity of the glass types used.

#### **Privacy Rating 8**

- A Pebble
- B Cord
- C Sandstone<sup>™</sup>
- D Clear Bevel
- E Patina Caming