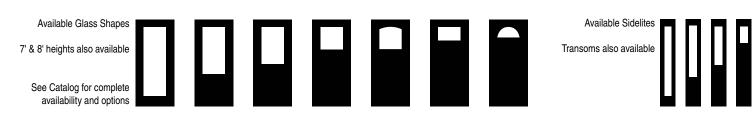

7' & 8' heights also available

See Catalog for complete availability and options

20

#### **Privacy Rating 6**

- Α **Clear Bevel**
- В Granite\*
- **Glue Chip** С
- Zinc Caming D

\*Lakewood 3/4 Oval (Smooth & Oak Style), Full Oval (Oak Style) **do not** contain Granite Glass.

Available Glass Shapes 7' & 8' heights also available