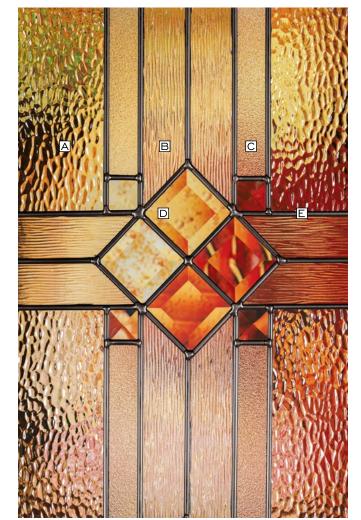

Privacy Rating 7

- A Clear Bevel
- **B** Clear Ripple Wave
- C Cord
- D Green
- **E** Zinc Caming
- F Sandstone<sup>™</sup> (detail not shown)

**Cosmopolis**<sup>™</sup> Shown in Brass Caming

PRIVACY RATING 1 10 (PR) Less private More private Our glass collections are assigned a privacy rating based on the overall obscurity of the glass types used.

**Privacy Rating 5** 

- A Bronze Reflective Bevel
- **B** Clear Bevel
- C Brass Caming

Available Glass Shapes 7' & 8' heights also available

See Catalog for complete availability and options