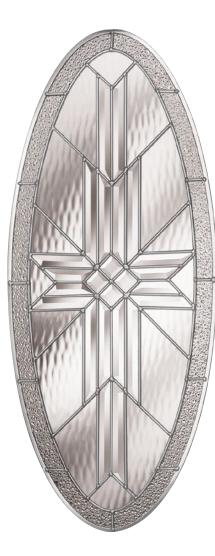

#### Ashborne<sup>™</sup> Shown in Patina Caming Also available in Brass & Zinc Caming

Brass Zinc

**Privacy Rating 5** 

- A Clear Bevel
- **B** Double Granite
- C Glue Chip
- **D** Clear Ripple Wave
- E Patina Caming

7' & 8' heights also available

See Catalog for complete availability and options