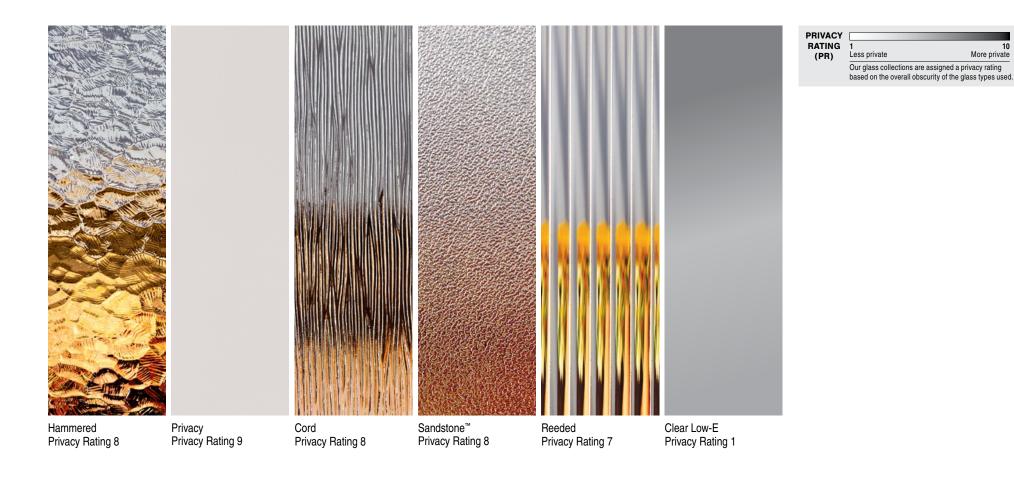

## **Modern Collection**

**Triple Pane Glass** 

Note: Not all glass options available in all door and sidelite shapes shown © 2024 Trinity Glass International, Inc.

Hammered Privacy Rating 8

Sandstone™ Privacy Rating 8

Available Sidelites Transoms also available

Note: Not all glass options available in all door and sidelite shapes shown © 2024 Trinity Glass International, Inc.

Rain Fall<sup>™</sup> Privacy Rating 8

Privacy Rating 7

Reeded

Metro<sup>™</sup>

**Obscure Triple Pane Glass** & Clear Glass

Cross Reed Privacy Rating 8

Privacy

Privacy Rating 9

See Catalog for complete

availability and options